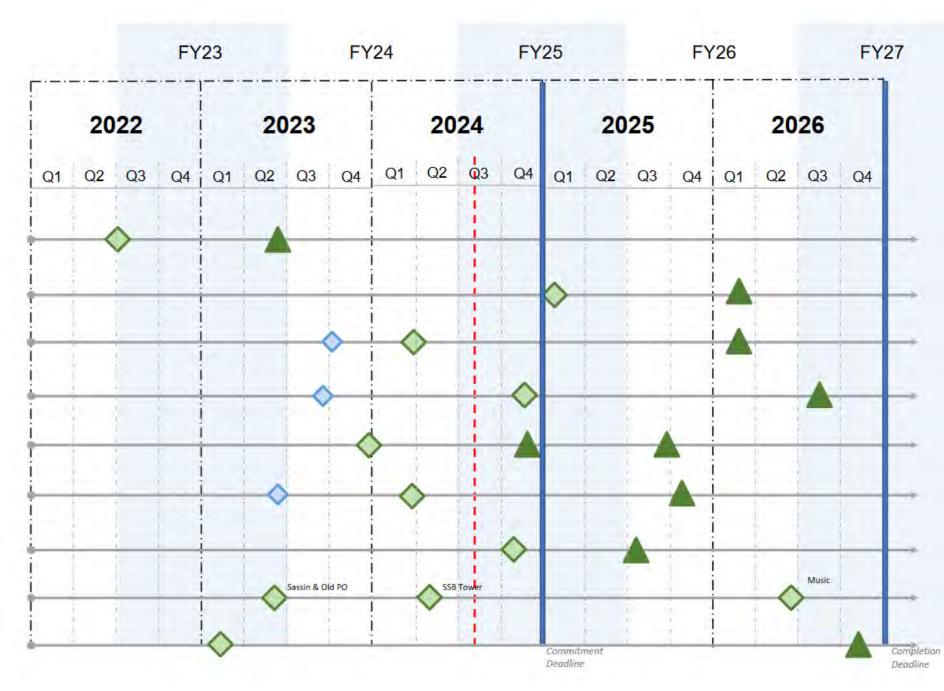

#### **ARPA Program Schedule**

KEY

**Current Date** 

Construction Start

▲ Go Live

Early Construction Package

Optometry to PCC

**JCP North Renovation** 

Music and Fine Arts to AAB

SSB Modernization and Expansion

**Library Renovation** 

Richter Family Welcome and Alumni Center

**EIC Renovation** 

**Demo Buildings** 

Capital M&R Infrastructure/Misc. Projects

#### **ARPA Program Schedule**

|     | Project                                       | Status                   | Construction Completion |
|-----|-----------------------------------------------|--------------------------|-------------------------|
| 1   | Optometry to PCC                              | complete                 | Spring 2023             |
| 2   | JCP North Renovation                          | bidding                  | Spring 2026             |
| 3a  | Music & Fine Arts to AAB - Demo               | complete                 | Spring 2024             |
| 3b  | Music & Fine Arts to AAB                      | construction in progress | Spring 2025             |
| 4a  | SSB Elevator Addition                         | complete                 | Summer 2024             |
| 4b  | SSB Tower                                     | construction in progress | Fall 2024               |
| 4c  | SSB Modernization & Expansion                 | GMP in progress          | Fall 2026               |
| 5   | Library Renovation                            | construction in progress | Fall 2025               |
| 6a  | Ritcher Family Welcome & Alumni Center - Demo | complete                 | Fall 2023               |
| 6b  | Ritcher Family Welcome & Alumni Center        | construction in progress | Fall 2025               |
| . 7 | EIC Renovation                                | bidding                  | Summer 2025             |