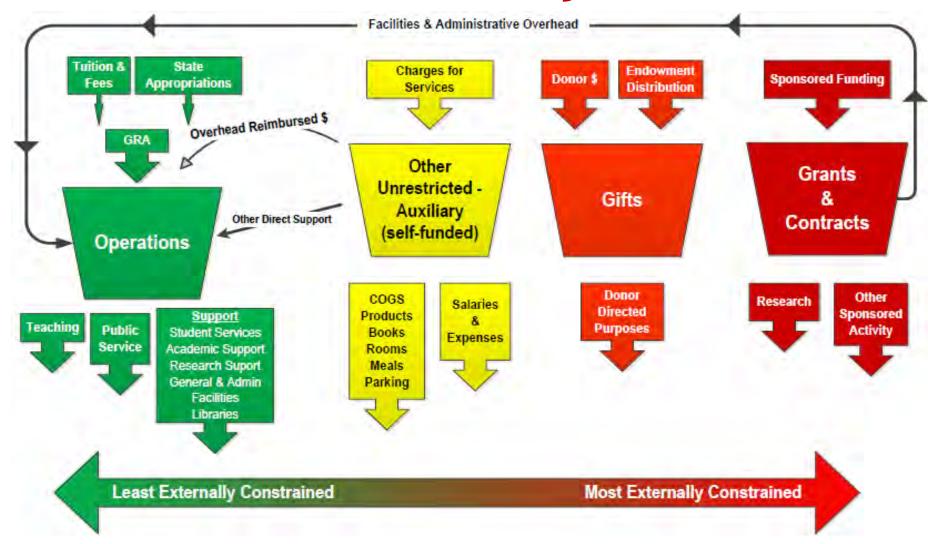

## **Current Funds – Colors of Money**

University of Missouri - St. Louis FY24 Original Budget

| Operating Revenues                                                                                                                                                                                                                                                                                                                                                                                                                                                                                                                                                                                                                                                                                                                                                                                                                                                                                                                                                                                                                                                                                                                                                                                                                                                                                                                                                                                                                                                                                                                                                                                                                                                                                                                                                                                                                                                                                                                                                                                                                                                                                                             |                                                 | Omerations  | Other        | Auxiliary  | Unrestricted | Gifts -     | Grants &<br>Non-Gift | Endowments | Diam't Francis | UNIVERSITY     |
|--------------------------------------------------------------------------------------------------------------------------------------------------------------------------------------------------------------------------------------------------------------------------------------------------------------------------------------------------------------------------------------------------------------------------------------------------------------------------------------------------------------------------------------------------------------------------------------------------------------------------------------------------------------------------------------------------------------------------------------------------------------------------------------------------------------------------------------------------------------------------------------------------------------------------------------------------------------------------------------------------------------------------------------------------------------------------------------------------------------------------------------------------------------------------------------------------------------------------------------------------------------------------------------------------------------------------------------------------------------------------------------------------------------------------------------------------------------------------------------------------------------------------------------------------------------------------------------------------------------------------------------------------------------------------------------------------------------------------------------------------------------------------------------------------------------------------------------------------------------------------------------------------------------------------------------------------------------------------------------------------------------------------------------------------------------------------------------------------------------------------------|-------------------------------------------------|-------------|--------------|------------|--------------|-------------|----------------------|------------|----------------|----------------|
| Tuition and Fees                                                                                                                                                                                                                                                                                                                                                                                                                                                                                                                                                                                                                                                                                                                                                                                                                                                                                                                                                                                                                                                                                                                                                                                                                                                                                                                                                                                                                                                                                                                                                                                                                                                                                                                                                                                                                                                                                                                                                                                                                                                                                                               | Operating Poyonuse                              | Operations  | Unrestricted | Operations | Plant Funds  | Endowment   | Scholarships         | & Loans    | Plant Funds    | FUNDS (rollup) |
| Less Scholarship Allowances   27,760,037   -   -   3,518,221   17,730,722   21 08   49,029,980                                                                                                                                                                                                                                                                                                                                                                                                                                                                                                                                                                                                                                                                                                                                                                                                                                                                                                                                                                                                                                                                                                                                                                                                                                                                                                                                                                                                                                                                                                                                                                                                                                                                                                                                                                                                                                                                                                                                                                                                                                 | •                                               | 110 775 000 |              |            |              |             | 45,000               |            |                | 440 020 000    |
| Net Tuition and Fees                                                                                                                                                                                                                                                                                                                                                                                                                                                                                                                                                                                                                                                                                                                                                                                                                                                                                                                                                                                                                                                                                                                                                                                                                                                                                                                                                                                                                                                                                                                                                                                                                                                                                                                                                                                                                                                                                                                                                                                                                                                                                                           |                                                 |             | -            | -          | -            | 2 540 224   |                      |            |                |                |
| General Revenue Allocation Federal Pell Grants & Govt Scholarship Funding Grants and Contracts Auxiliary Enterprises 1,530,125 53,500 10,737,585                                                                                                                                                                                                                                                                                                                                                                                                                                                                                                                                                                                                                                                                                                                                                                                                                                                                                                                                                                                                                                                                                                                                                                                                                                                                                                                                                                                                                                                                                                                                                                                                                                                                                                                                                                                                                                                                                                                                                                               |                                                 |             | -            | -          | -            |             |                      |            |                |                |
| Federal Pell Grants & Govt Scholarship Funding Grants and Contracts Auxiliary Enterprises 1,530,125 53,500 10,737,585                                                                                                                                                                                                                                                                                                                                                                                                                                                                                                                                                                                                                                                                                                                                                                                                                                                                                                                                                                                                                                                                                                                                                                                                                                                                                                                                                                                                                                                                                                                                                                                                                                                                                                                                                                                                                                                                                                                                                                                                          |                                                 | 92,015,852  | -            | -          | -            | (3,518,221) | (17,685,722)         | (21,000)   |                | 70,790,909     |
| Grants and Contracts Auxiliary Enterprises 1,530,125 53,500 10,737,585                                                                                                                                                                                                                                                                                                                                                                                                                                                                                                                                                                                                                                                                                                                                                                                                                                                                                                                                                                                                                                                                                                                                                                                                                                                                                                                                                                                                                                                                                                                                                                                                                                                                                                                                                                                                                                                                                                                                                                                                                                                         |                                                 | -           | -            | -          | -            | -           |                      |            |                |                |
| Auxiliary Enterprises 1,530,125 53,500 10,737,585                                                                                                                                                                                                                                                                                                                                                                                                                                                                                                                                                                                                                                                                                                                                                                                                                                                                                                                                                                                                                                                                                                                                                                                                                                                                                                                                                                                                                                                                                                                                                                                                                                                                                                                                                                                                                                                                                                                                                                                                                                                                              |                                                 | -           | -            | -          | -            | -           |                      |            |                |                |
| Other Operating Revenues  5,272,708 5,845 - State Appropriations 68,654,223 - Private Gifts Spendable Investment Income (Internal) 3,938,174 - Total Operating Expenses Compensation Supplies, Services and Other Operating Expenses Depreciation Depreciati |                                                 | -           | -            | -          | -            | -           | 40,965,374           |            |                |                |
| State Appropriations Private Gifts Spendable Investment Income (Internal) State Appropriations Spendable Investment Income (Internal) S |                                                 | 1,530,125   |              |            | -            | -           | -                    |            |                | 12,321,210     |
| Private Gifts Spendable Investment Income (Internal) 3,938,174 - 139,000 4,979,526 - 3,855 26,221 9,086,776  Total Operating Revenues  Operating Expenses Compensation Supplies, Services and Other Operating Expenses Depreciation Interest Expense Interest Expense  111,698,582 Interest Expense Int | Other Operating Revenues                        | 5,272,708   | 5,845        | -          | -            | -           | (3,271,477)          |            |                | 2,007,076      |
| Spendable Investment Income (Internal)         3,938,174         -         139,000         4,979,526         -         3,866         26,221         9,086,776           Total Operating Revenues         171,411,082         59,345         10,737,585         139,000         13,992,140         35,247,252         (17,145)         26,221         231,595,480           Operating Expenses         Compensation         111,698,582         1,048,448         2,512,948         -         7,704,761         18,297,247         57,334         141,261,986         67,135,950         67,135,950         67,135,950         67,135,950         67,135,950         67,135,950         67,1823,636         17,823,636         17,823,636         17,823,636         4,860,089         4,860,089         4,860,089         4,860,089         4,860,089         4,860,089         4,860,089         4,860,089         4,860,089         4,860,089         4,860,089         4,860,089         4,860,089         4,860,089         4,860,089         4,860,089         4,860,089         4,860,089         4,860,089         4,860,089         4,860,089         4,860,089         4,860,089         4,860,089         4,860,089         4,860,089         4,860,089         4,860,089         4,860,089         4,860,089         4,860,089         4,860,089         4,860,089         4,860,0                                                                                                                                                                                                                                                                                                                                                                                                                                                                                                                                                                                                                                                                                                                                  | State Appropriations                            | 68,654,223  | -            | -          | -            | -           | -                    |            |                | 68,654,223     |
| Total Operating Revenues         171,411,082         59,345         10,737,585         139,000         13,992,140         35,247,252         (17,145)         26,221         231,595,480           Operating Expenses         Compensation         111,698,582         1,048,448         2,512,948         - 7,704,761         18,297,247         141,261,986           Supplies, Services and Other Operating Expenses         38,459,024         (456,881)         577,334         6,157,083         14,029,662         125,315         1,399,246         67,135,950           Depreciation                                                                                                                                                                                                                                                                                                                                                                                                                                                                                                                                                                                                                                                                                                                                                                                                                                                                                                                                                                                                                                                                                                                                                                                                                                                                                                                                                                                                                                                                                                                                  | Private Gifts                                   | -           | -            | -          | -            | 12,530,835  | -                    |            |                | 12,530,835     |
| Operating Expenses Compensation Supplies, Services and Other Operating Expenses Depreciation Interest Expense  Operating Expenses  111,698,582 38,459,024  1,048,448 6,845,167 577,334 6,157,083 14,029,662 125,316 17,823,636 17,823,636 17,823,636 4,860,089                                                                                                                                                                                                                                                                                                                                                                                                                                                                                                                                                                                                                                                                                                                                                                                                                                                                                                                                                                                                                                                                                                                                                                                                                                                                                                                                                                                                                                                                                                                                                                                                                                                                                                                                                                                                                                                                 | Spendable Investment Income (Internal)          | 3,938,174   | -            | -          | 139,000      | 4,979,526   | -                    | 3,855      |                | 9,086,776      |
| Compensation     111,698,582     1,048,448     2,512,948     -     7,704,761     18,297,247     141,261,986       Supplies, Services and Other Operating Expenses     38,459,024     (456,881)     6,845,167     577,334     6,157,083     14,029,662     125,315     1,399,246     67,135,950       Interest Expense     -     -     -     -     -     -     -     4,860,089                                                                                                                                                                                                                                                                                                                                                                                                                                                                                                                                                                                                                                                                                                                                                                                                                                                                                                                                                                                                                                                                                                                                                                                                                                                                                                                                                                                                                                                                                                                                                                                                                                                                                                                                                  | Total Operating Revenues                        | 171,411,082 | 59,345       | 10,737,585 | 139,000      | 13,992,140  | 35,247,252           | (17,145)   | 26,221         | 231,595,480    |
| Compensation     111,698,582     1,048,448     2,512,948     -     7,704,761     18,297,247     141,261,986       Supplies, Services and Other Operating Expenses     38,459,024     (456,881)     6,845,167     577,334     6,157,083     14,029,662     125,315     1,399,246     67,135,950       Interest Expense     -     -     -     -     -     -     -     4,860,089                                                                                                                                                                                                                                                                                                                                                                                                                                                                                                                                                                                                                                                                                                                                                                                                                                                                                                                                                                                                                                                                                                                                                                                                                                                                                                                                                                                                                                                                                                                                                                                                                                                                                                                                                  |                                                 |             |              |            |              |             |                      |            |                |                |
| Supplies, Services and Other Operating Expenses  Operating Expense | Operating Expenses                              |             |              |            |              |             |                      |            |                |                |
| Depreciation         -         -         -         -         -         -         -         -         -         -         -         -         -         -         -         -         -         -         -         -         -         -         -         -         -         -         -         -         -         -         -         -         -         -         -         -         -         -         -         -         -         -         -         -         -         -         -         -         -         -         -         -         -         -         -         -         -         -         -         -         -         -         -         -         -         -         -         -         -         -         -         -         -         -         -         -         -         -         -         -         -         -         -         -         -         -         -         -         -         -         -         -         -         -         -         -         -         -         -         -         -         -         -         -         - <t< td=""><td>Compensation</td><td>111,698,582</td><td>1,048,448</td><td>2,512,948</td><td>-</td><td>7,704,761</td><td>18,297,247</td><td></td><td></td><td>141,261,986</td></t<>                                                                                                                                                                                                                                                                                                                                                                                                                                                                                                                                                                                                                                                                                                                                                                                                                                       | Compensation                                    | 111,698,582 | 1,048,448    | 2,512,948  | -            | 7,704,761   | 18,297,247           |            |                | 141,261,986    |
| Interest Expense 4,860,089 4,860,089                                                                                                                                                                                                                                                                                                                                                                                                                                                                                                                                                                                                                                                                                                                                                                                                                                                                                                                                                                                                                                                                                                                                                                                                                                                                                                                                                                                                                                                                                                                                                                                                                                                                                                                                                                                                                                                                                                                                                                                                                                                                                           | Supplies, Services and Other Operating Expenses | 38,459,024  | (456,881)    | 6,845,167  | 577,334      | 6,157,083   | 14,029,662           | 125,315    | 1,399,246      | 67,135,950     |
| Interest Expense 4,860,089 4,860,089                                                                                                                                                                                                                                                                                                                                                                                                                                                                                                                                                                                                                                                                                                                                                                                                                                                                                                                                                                                                                                                                                                                                                                                                                                                                                                                                                                                                                                                                                                                                                                                                                                                                                                                                                                                                                                                                                                                                                                                                                                                                                           |                                                 | -           | -            | _          | -            | -           | -                    |            | 17,823,636     |                |
|                                                                                                                                                                                                                                                                                                                                                                                                                                                                                                                                                                                                                                                                                                                                                                                                                                                                                                                                                                                                                                                                                                                                                                                                                                                                                                                                                                                                                                                                                                                                                                                                                                                                                                                                                                                                                                                                                                                                                                                                                                                                                                                                | ·                                               | _           | -            | _          | _            | -           | _                    |            | 4,860,089      |                |
|                                                                                                                                                                                                                                                                                                                                                                                                                                                                                                                                                                                                                                                                                                                                                                                                                                                                                                                                                                                                                                                                                                                                                                                                                                                                                                                                                                                                                                                                                                                                                                                                                                                                                                                                                                                                                                                                                                                                                                                                                                                                                                                                |                                                 | 150,157,606 | 591,567      | 9,358,115  | 577,334      | 13,861,844  | 32,326,909           | 125,315    | 24,082,971     |                |
|                                                                                                                                                                                                                                                                                                                                                                                                                                                                                                                                                                                                                                                                                                                                                                                                                                                                                                                                                                                                                                                                                                                                                                                                                                                                                                                                                                                                                                                                                                                                                                                                                                                                                                                                                                                                                                                                                                                                                                                                                                                                                                                                |                                                 | -           | -            | -          | -            | -           | -                    |            |                | - i -          |
| Net Operating Income 21,253,476 (532,222) 1,379,470 (438,334) 130,296 2,920,343 (142,460) (24,056,750) 513,819                                                                                                                                                                                                                                                                                                                                                                                                                                                                                                                                                                                                                                                                                                                                                                                                                                                                                                                                                                                                                                                                                                                                                                                                                                                                                                                                                                                                                                                                                                                                                                                                                                                                                                                                                                                                                                                                                                                                                                                                                 | Net Operating Income                            | 21,253,476  | (532,222)    | 1,379,470  | (438,334)    | 130,296     | 2,920,343            | (142,460)  | (24,056,750)   | 513,819        |
|                                                                                                                                                                                                                                                                                                                                                                                                                                                                                                                                                                                                                                                                                                                                                                                                                                                                                                                                                                                                                                                                                                                                                                                                                                                                                                                                                                                                                                                                                                                                                                                                                                                                                                                                                                                                                                                                                                                                                                                                                                                                                                                                | •                                               |             | ,            |            |              | ,           | ,                    |            |                | 0.2%           |
|                                                                                                                                                                                                                                                                                                                                                                                                                                                                                                                                                                                                                                                                                                                                                                                                                                                                                                                                                                                                                                                                                                                                                                                                                                                                                                                                                                                                                                                                                                                                                                                                                                                                                                                                                                                                                                                                                                                                                                                                                                                                                                                                | . 5                                             |             |              |            |              |             |                      |            |                |                |