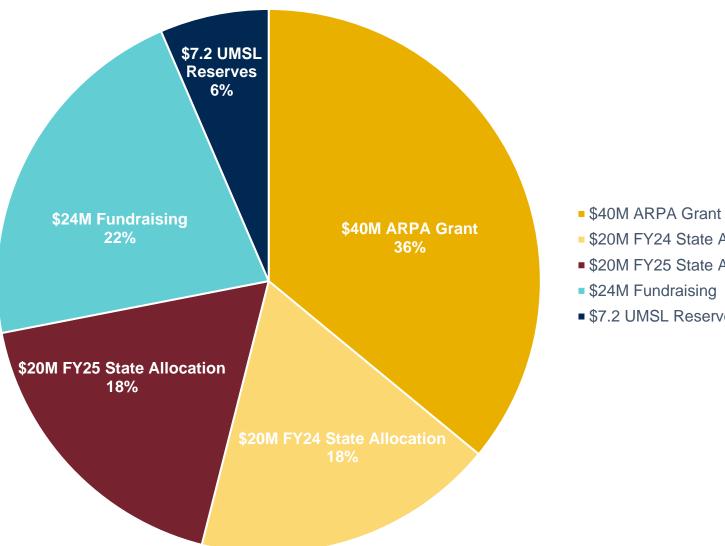

### **TOTAL PROJECT SPEND BY SOURCE OF FUNDING**

- \$20M FY24 State Allocation
- \$20M FY25 State Allocation
- \$24M Fundraising
- \$7.2 UMSL Reserves