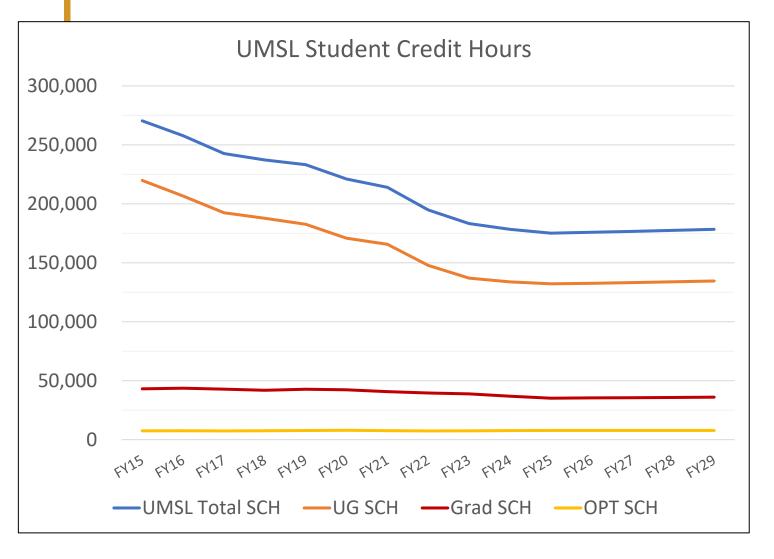

### **Enrollment Projections**

| UMSL TOTAL STUDENT CREDIT HOURS |           |             |             |  |
|---------------------------------|-----------|-------------|-------------|--|
|                                 |           |             | Cumlative   |  |
|                                 |           | Change from | Change from |  |
| Actual                          | Total SCH | prior year  | FY15        |  |
| FY15                            | 270,394   |             |             |  |
| FY16                            | 257,789   | -4.7%       | -4.7%       |  |
| FY17                            | 242,637   | -5.9%       | -10.3%      |  |
| FY18                            | 237,220   | -2.2%       | -12.3%      |  |
| FY19                            | 233,218   | -1.7%       | -13.7%      |  |
| FY20                            | 221,063   | -5.2%       | -18.2%      |  |
| FY21                            | 214,010   | -3.2%       | -20.9%      |  |
| FY22                            | 194,785   | -9.0%       | -28.0%      |  |
| FY23                            | 183,282   | -5.9%       | -32.2%      |  |
| FY24                            | 178,406   | -2.7%       | -34.0%      |  |
|                                 |           |             | Cumlative   |  |
|                                 |           | Change from | Change from |  |
| Projection                      | Total SCH | prior year  | FY15        |  |
| FY25                            | 175,150   | -1.9%       | -35.2%      |  |
| FY26                            | 175,849   | 0.4%        | -35.0%      |  |
| FY27                            | 176,625   | 0.4%        | -34.7%      |  |
| FY28                            | 177,481   | 0.5%        | -34.4%      |  |
| FY29                            | 178,373   | 0.5%        | -34.0%      |  |