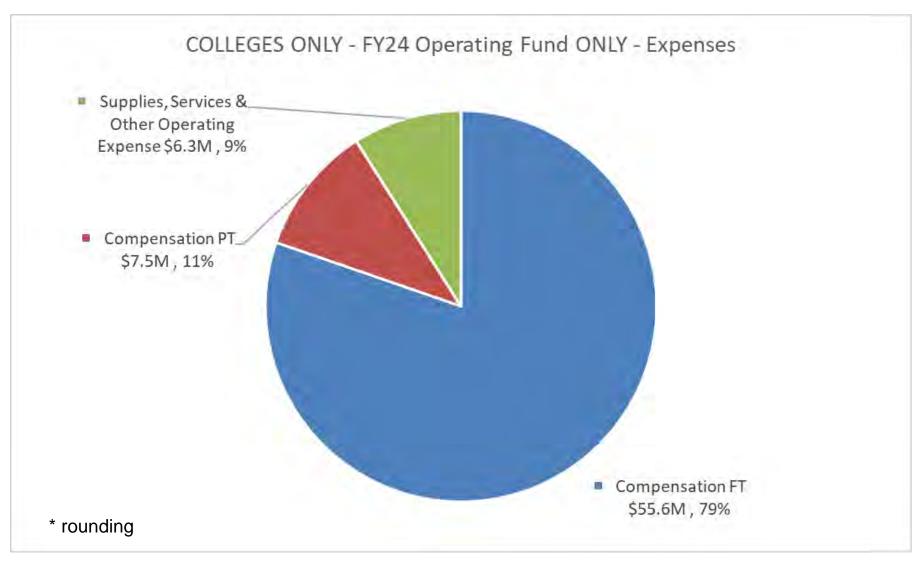

| . 5                                             |             |              |            |              |             |                      |            |                |                |

### **FY24 Operating Fund 0000 Revenues (millions)**



### **FY24 Operating Fund 0000 Expenses (millions)**



#### FY24 Operating Fund 0000 Expenses (millions): COLLEGES ONLY



### **Enrollment Projections**





| UMSL TOTAL STUDENT CREDIT HOURS |           |             |             |  |
|---------------------------------|-----------|-------------|-------------|--|
|                                 |           |             | Cumlative   |  |
|                                 |           | Change from | Change from |  |
| Actual                          | Total SCH | prior year  | FY15        |  |
| FY15                            | 270,394   |             |             |  |
| FY16                            | 257,789   | -4.7%       | -4.7%       |  |
| FY17                            | 242,637   | -5.9%       | -10.3%      |  |
| FY18                            | 237,220   | -2.2%       | -12.3%      |  |
| FY19                            | 233,218   | -1.