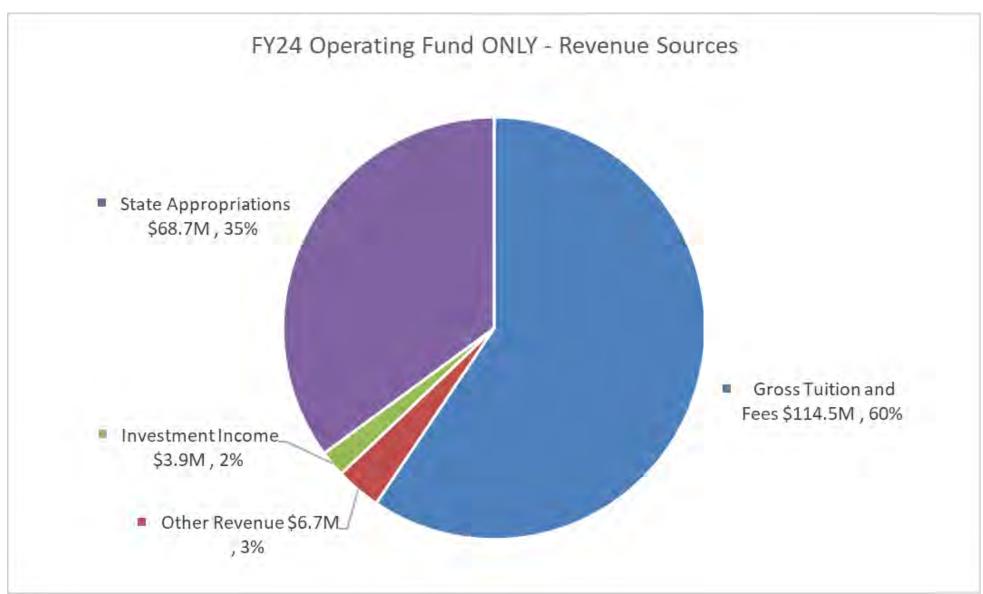

| . 5                                             |             |              |            |              |             |                      |            |                |                |

### **FY24 Operating Fund 0000 Revenues (millions)**



### **FY24 Operating Fund 0000 Expenses (millions)**



#### FY24 Operating Fund 0000 Expenses (millions): COLLEGES ONLY



### **Enrollment Projections**





| UMSL TOTAL STUDENT CREDIT HOURS |           |             |             |  |
|---------------------------------|-----------|-------------|-------------|--|
|                                 |           |             | Cumlative   |  |
|                                 |           | Change from | Change from |  |
| Actual                          | Total SCH | prior year  | FY15        |  |
| FY15                            | 270,394   |             |             |  |
| FY16                            | 257,789   | -4.7%       | -4.7%       |  |
| FY17                            | 242,637   | -5.9%       | -10.3%      |  |
| FY18