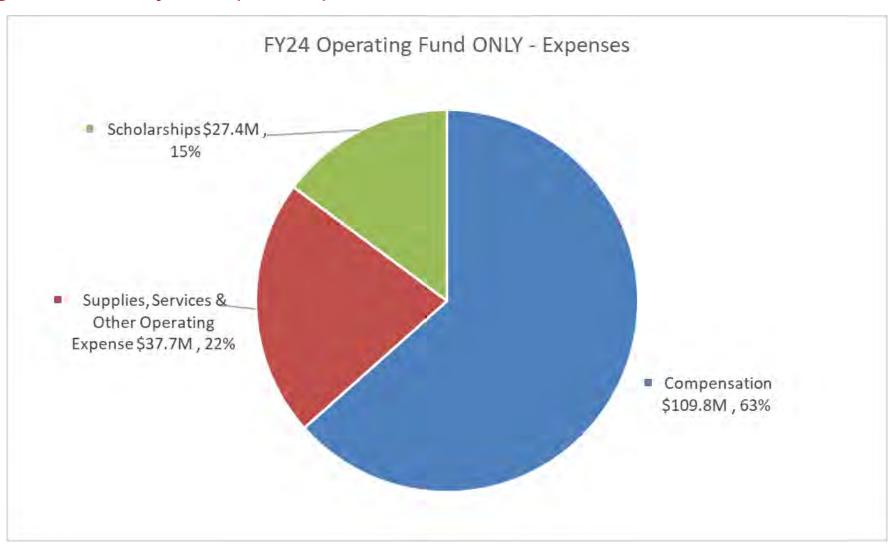

| . 5                                             |             |              |            |              |             |                      |            |                |                |

### **FY24 Operating Fund 0000 Revenues (millions)**



### **FY24 Operating Fund 0000 Expenses (millions)**



#### FY24 Operating Fund 0000 Expenses (millions): COLLEGES ONLY



### **Enrollment Projections**





| UMSL TOTAL STUDENT CREDIT HOURS |           |             |             |  |
|---------------------------------|-----------|-------------|-------------|--|
|                                 |           |             | Cumlative   |  |
|                                 |           | Change from | Change from |  |
| Actual                          | Total SCH | prior year  | FY15        |  |
| FY15                            | 270,394   |             |             |  |
| FY16                            | 257,789   | -4.7%       | -4.7%       |  |
| FY17                            | 242,637   | -5.9%       | -10.3%      |  |
| FY18                            | 237,220   | -2.2%       |