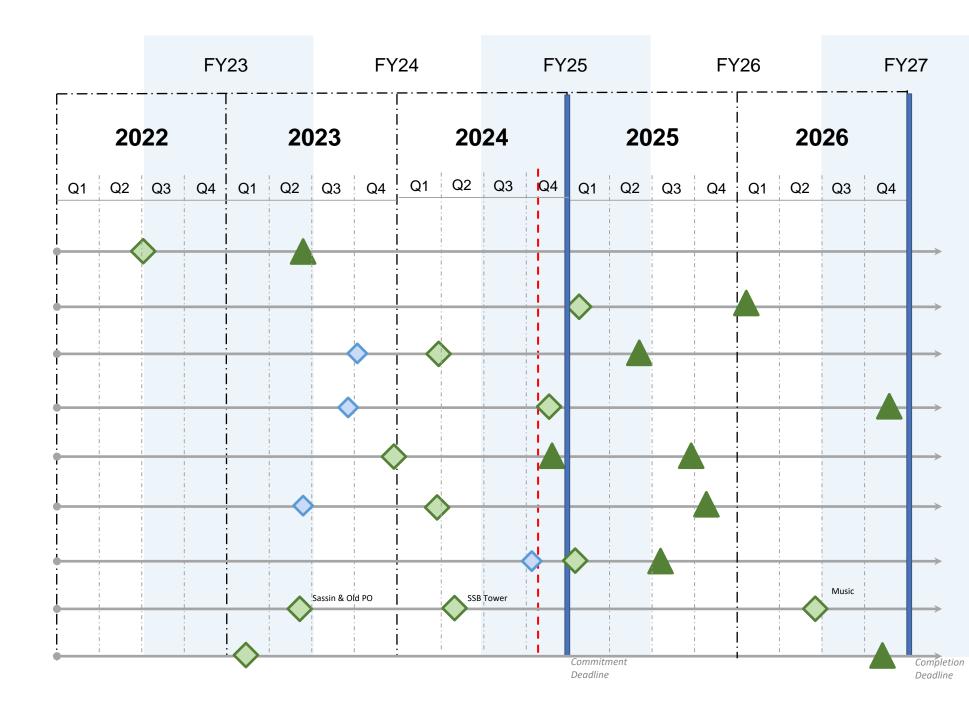

#### **ARPA Program Schedule**

KEY

**Current Date** 

Construction Start

▲ Go Live

Early Construction Package

Optometry to PCC

**JCP North Renovation** 

Music and Fine Arts to AAB

SSB Modernization and Expansion

**Library Renovation** 

Richter Family Welcome and Alumni Center

**EIC Renovation** 

**Demo Buildings** 

Capital M&R Infrastructure/Misc. Projects

#### **ARPA Program Schedule**

|     | Project                                       | Status                   | Construction Completion |
|-----|-----------------------------------------------|--------------------------|-------------------------|
| 1   | Optometry to PCC                              | complete                 | Spring 2023             |
| 2   | JCP North Renovation                          | bidding                  | Spring 2026             |
| 3a  | Music & Fine Arts to AAB - Demo               | complete                 | Spring 2024             |
| 3b  | Music & Fine Arts to AAB                      | construction in progress | Spring 2025             |
| 4a  | SSB Elevator Addition                         | complete                 | Summer 2024             |
| 4b  | SSB Tower                                     | construction in progress | Fall 2024               |
| 4c  | SSB Modernization & Expansion                 | GMP in progress          | Fall 2026               |
| 5   | Library Renovation                            | construction in progress | Fall 2025               |
| 6a  | Ritcher Family Welcome & Alumni Center - Demo | complete                 | Fall 2023               |
| 6b  | Ritcher Family Welcome & Alumni Center        | construction in progress | Fall 2025               |
| . 7 | EIC Renovation                                | bidding                  | Summer 2025             |