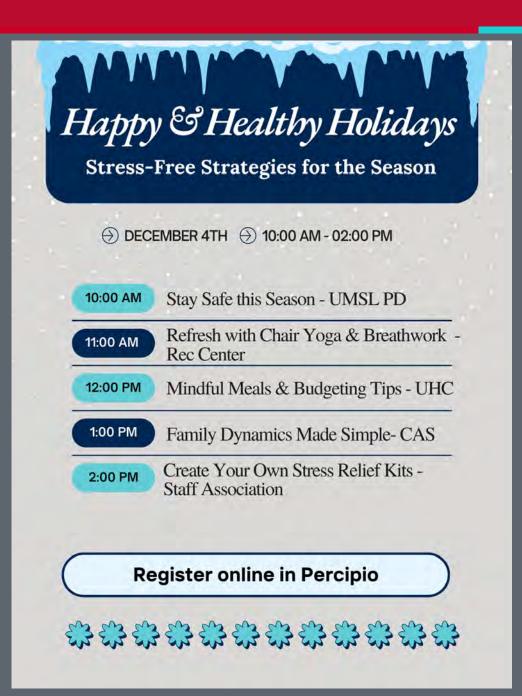

ming Staff Council Events**

#### Staff Crafts and Chat

- Join other UMSL staff in a relaxing morning of painting, coloring, and cookie decorating
- There will also be an opportunity to donate to the John P. Perry Scholarship Fund
- Tuesday, December 10<sup>th</sup> | 10:00 am 12:00 pm
- Fireside Lounge (MSC)





#### Staff Resource Scavenger Hunt

- Take on a fun staff-orientated scavenger hunt to explore campus resources and cool places for UMSL staff!
- Monday, January 27<sup>th</sup> | 10 am − 2 pm
- Info Desk in the MSC

#### Staff Appreciation Card Making

- Show your appreciation to your fellow staff members and join us in making cards for our awesome coworkers
- Thursday, February 13<sup>th</sup> | 2 pm 4 pm
- Ed Collabitat (South Campus)



## Stress-Free Events December 4th







# John P. Perry Scholarship

**Staff Association** 

November 21, 2024

### About Me Betsy Sampson, Sr. Project Coordinator Academic Affairs

- UMSL Employee since 2000
- Got involved with Staff Association (the first time) through Scholarship fundraising Activities
- Former Chair of the John P. Perry Scholarship Committee
- Joined Staff Council in 2024 as a single-issue candidate
- Want to restore the Scholarship's prominence in Staff Association culture
- Why?
  - This was fun!
  - I met others on campus
  - Felt included in a good cause

## Background of the Scholarship

- John Perry was the Business Officer and Vice Chancellor for Business Administration from 1963 to 1986
- Scholarship establishment and fundraising began in 1984 and was endowed with \$2500 at the time
- The Scholar