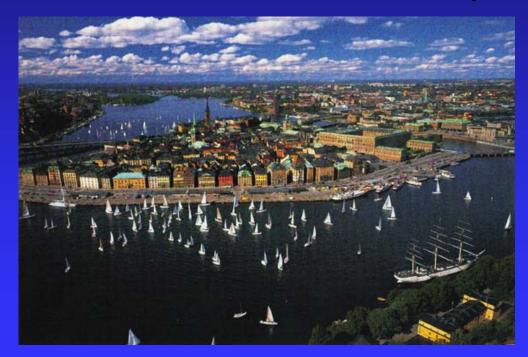

# Stockholm

- Gamla Stan
- Parliament
- The Vasa
- Townhall
- Royal Palace
- Historiska museet