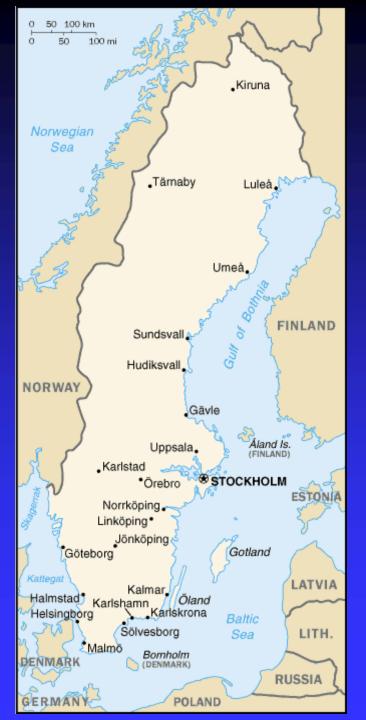

#### Animal and Environmental Welfare; The Swedish Perspective

- Area: 450,000 sq km (175,500 sq mi)
- **Population:** 8,850,000
- Capital city: Stockholm (pop 736,000)
- People: 90% Swedes, 3% Finns, 0.15% Sami (indigenous Lapp inhabitants)
- Language: Swedish, but English is widely spoken. Five Samish dialects are still spoken.

# Uppsala

# Stockholm

- Gamla Stan
- Parliament
- The Vasa
- Townhall
- Royal Palace
- Historiska museet