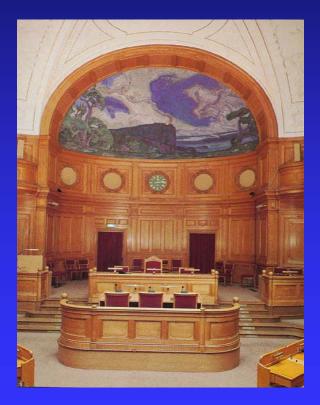

# Stockholm

- Gamla Stan
- Parliament
- The Vasa
- Townhall
- Royal Palace
- Historiska museet