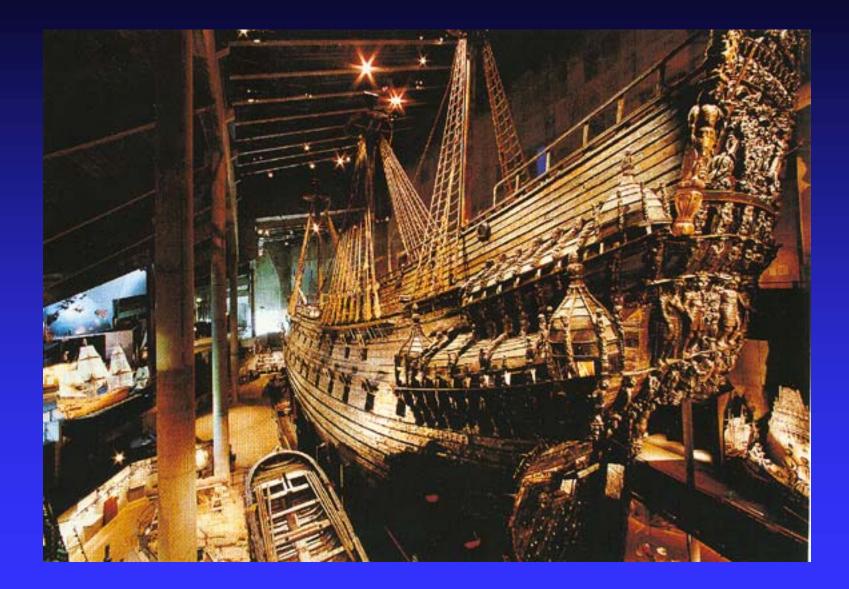

# Stockholm

- Gamla Stan
- Parliament
- The Vasa
- Townhall
- Royal Palace
- Historiska museet