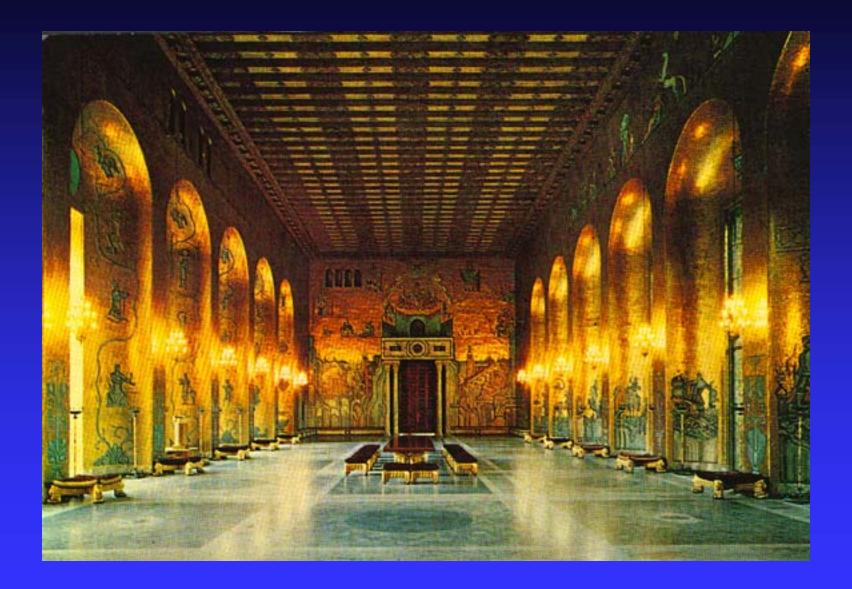

# Stockholm

- Gamla Stan
- Parliament
- The Vasa
- Townhall
- Royal Palace
- Historiska museet