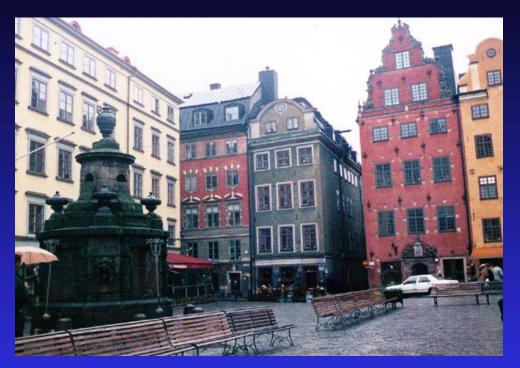

# Stockholm

- Gamla Stan
- Parliament
- The Vasa
- Townhall
- Royal Palace
- Historiska museet